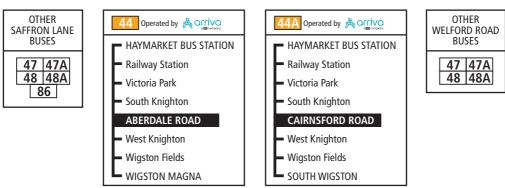

## Please try an alternative way to get to and from school while buses are very busy because of Covid19

Buses **49**, **88** and **88A** might be very busy, the map shows other routes within about a ten-minute walk. ALL BUSES on SAFFRON LANE and WELFORD ROAD run to and from the City Centre; buses **44** and **44A** run to the City Centre via South Knighton.

## Where alternative buses go

For full details of all main buses around Leicester, please download: www.leicester.gov.uk/media/184568/main-bus-services-around-leicester-december-2019.pdf

or full details of all buses in Leicester City Centre, please download: www.leicester.gov.uk/media/184567/bus-services-in-leicester-city-centre-december-2019.pdf