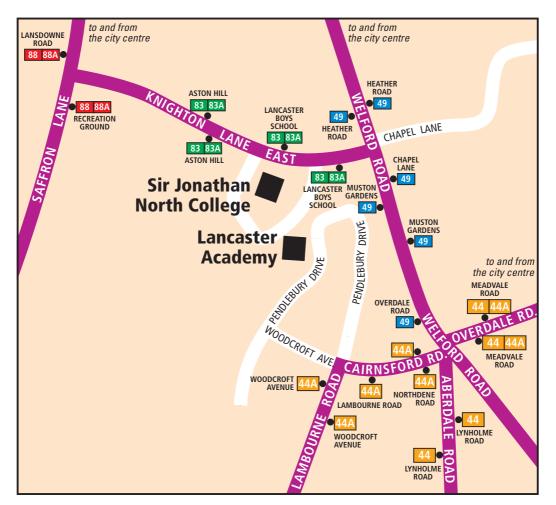

## Bus stops within a 10-minute walk of your school

## Please try an alternative way to get to and from school while buses are very busy because of Covid19

Buses **49**, **88** and **88A** might be very busy, the map shows other routes within about a ten-minute walk. ALL BUSES on SAFFRON LANE and WELFORD ROAD run to and from the City Centre; buses **44** and **44A** run to the City Centre via South Knighton.