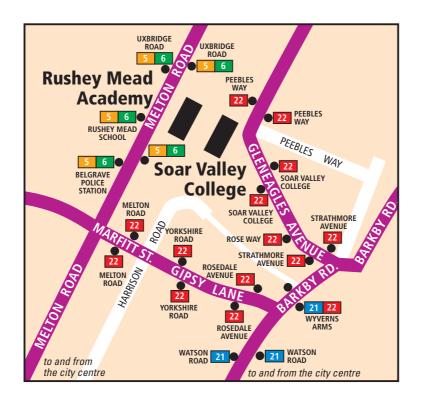

## Bus stops within a 10-minute walk of your school

Please try an alternative way to get to and from school while buses are very busy because of Covid19

Buses **21** and **22** might be very busy, the map shows other routes within about a ten-minute walk.