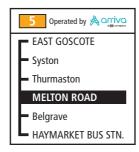

## Bus stops within a 10-minute walk of your school

Please try an alternative way to get to and from school while buses are very busy because of Covid19

Buses **21** and **22** might be very busy, the map shows other routes within about a ten-minute walk.

## Where alternative buses go

For full details of all main buses around Leicester, please download: www.leicester.gov.uk/media/184568/main-bus-services-around-leicester-december-2019.pdf

or full details of all buses in Leicester City Centre, please download: www.leicester.gov.uk/media/184567/bus-services-in-leicester-city-centre-december-2019.pdf