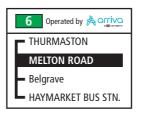

## Bus stops within a 10-minute walk of your school

Please try an alternative way to get to and from school while buses are very busy because of Covid19

Buses **21** and **22** might be very busy, the map shows other routes within about a ten-minute walk.

## Where alternative buses go

For full details of all main buses around Leicester, please download: www.leicester.gov.uk/media/184568/main-bus-services-around-leicester-december-2019.pdf

or full details of all buses in Leicester City Centre, please download: www.leicester.gov.uk/media/184567/bus-services-in-leicester-city-centre-december-2019.pdf