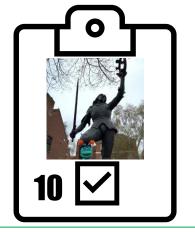

# Clean air Clive's tour of Leicester activity checklist





Can you find another hidden mural?



Keep walking - can you find Cossington Park?



Be a bus driver in the play area



Spot as many different birds as you can.



Walk like an astronaut



### **How does it work?**

- 1. Find where Clive had his selfie taken
- 2. Take a selfie or complete the activity
- 3. Colour in, or circle, the ✓ when you have completed the challenge

Can you find a white door?



## Clean air Clive's tour of Leicester activity checklist





Find the cricket pitch



Can you find the rat on Rutland Street?



Stomp along New Walk like a dinosaur!



Gallop around the gardens like King Richard III on horseback



Find the strangest fruit



Find Castle Motte and climb to the top

#### **How does it work?**

- 1. Find where Clive had his selfie taken
- 2. Take a selfie or complete the activity
- 3. Colour in, or circle, the ✓ when you have completed the challenge

### **Activity ideas and useful links**

| Activity description                                                                | Web link                                                                                                |
|-------------------------------------------------------------------------------------|---------------------------------------------------------------------------------------------------------|
| Living Streets Scavenger Hunt