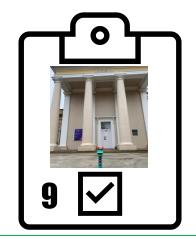

### **How does it work?**

- 1. Find where Clive had his selfie taken
- 2. Take a selfie or complete the activity
- 3. Colour in, or circle, the ✓ when you have completed the challenge

Can you find a white door?