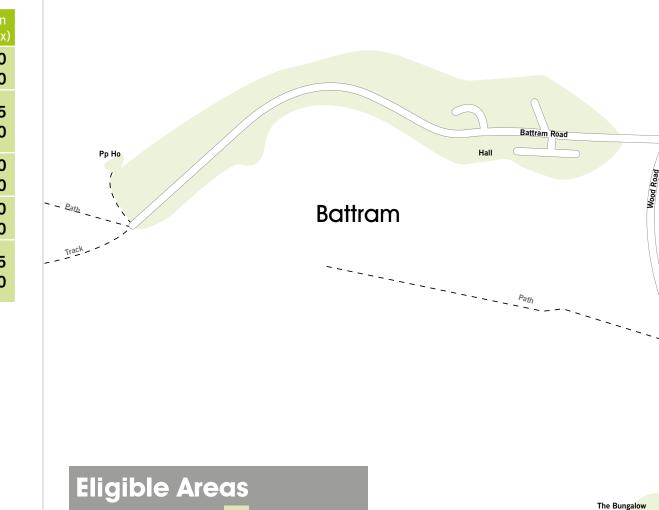

are, Coalville                  | 0930               | 1130<br>1330       |
| WEDNESDAY<br>Marlborough Square &<br>Morrisons, Coalville | 0930<br>1130       | 1145<br>1330       |
| THURSDAY<br>Marlborough Square, Coalville                 | 0930               | 1230<br>1400       |
| FRIDAY<br>Marlborough Square, Coalville                   | 1000               | 1130<br>1330       |
| SATURDAY<br>Marlborough Square &<br>Morrisons, Coalville  | 0930               | 1115<br>1300       |

To book your seat and pick up point simply call Coalville Yellow Cabs on

## 01530 833 800

(by 5pm the day before you wish to travel).

This service is provided primarily for residents. If you are not a resident and wish to travel on the service please contact the operator to enquire about availability.



See shaded areas

Demand Responsive



Wiggs Farm