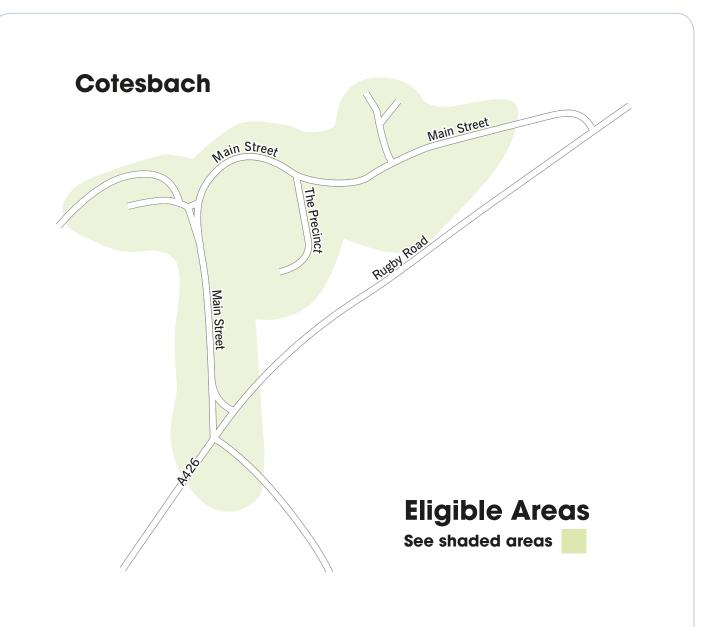

## Cotesbach to Lutterworth

MONDAYS, WEDNESDAYS & SATURDAYS

Operated by Pinnacle Taxis

R0102

Demand Responsive Transport

## **Times of operation**

| From Cotesbach to Lutterworth      |                           |                    |  |  |
|------------------------------------|---------------------------|--------------------|--|--|
| Day                                | From                      | Depart<br>(approx) |  |  |
| MONDAY,<br>WEDNESDAY<br>& SATURDAY | Cotesbach,<br>Main Street | 10:00              |  |  |
| From Lutterworth to Cotesbach      |                           |                    |  |  |
| MONDAY                             |                           |                    |  |  |