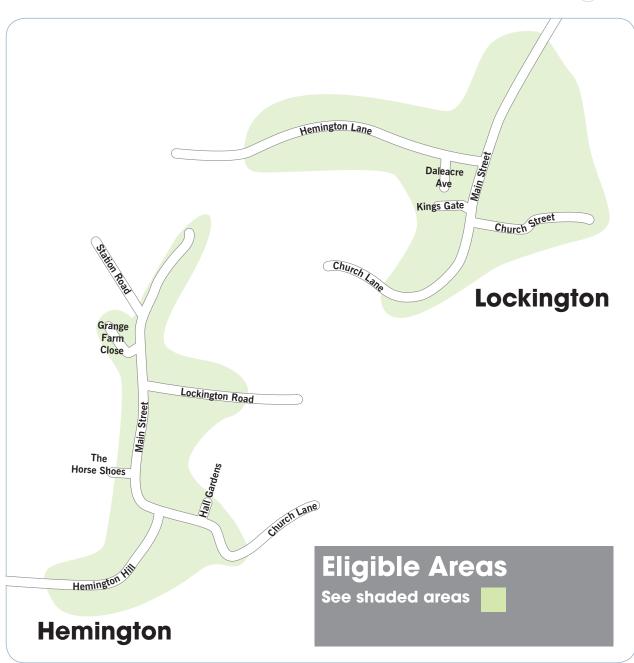

## Transport from Hemington and Lockington to Castle Donington, Long Eaton, Kegworth and Loughborough