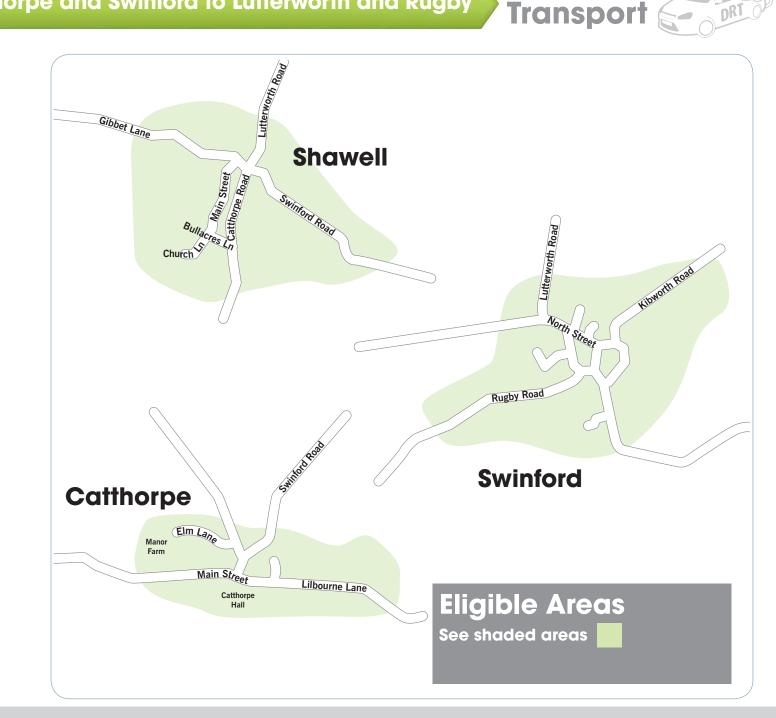

|
| TUESDAT  | Lutterworth  | 1400               | 1530               |
| THURSDAY | Rugby        | 1230               | 1515               |
| THURSDAT | Lutterworth  | 1015               | 1130               |
| FRIDAY   | Rugby        | 0930               | 1215               |
| FRIDAT   | Lutterworth  | 1015               | 1130               |
| SATURDAY | Rugby        | 1030               | 1315               |
| SATURDAT | Lutterworth  | 1115               | 1400               |

To book your seat and pick up point simply call Pinnacle Private Hire on

# 01455 554 368

(by 5pm the day before you wish to travel).

This service is provided primarily for residents. If you are not a resident and wish to travel on the service please contact the operator to enquire about availability.



**Demand Responsive**