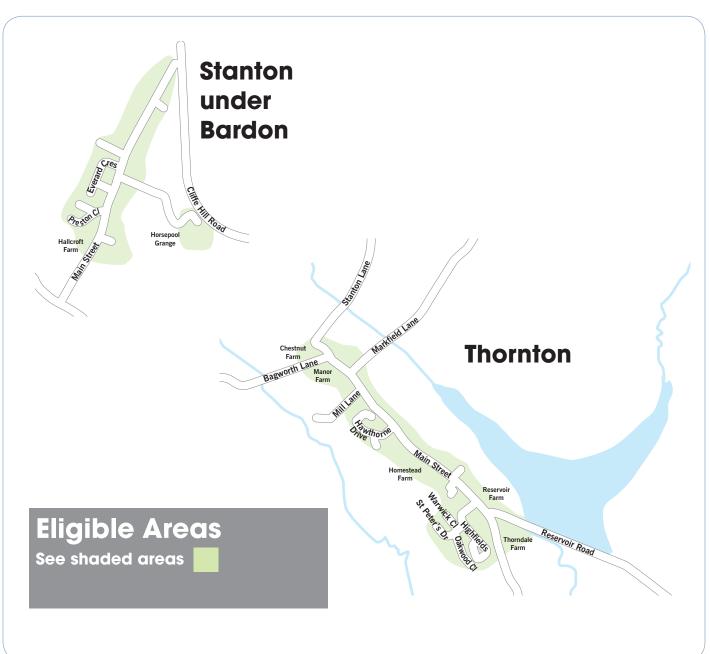

## Transport from Thornton and Stanton under Bardon to Markfield

This service is for pre-booked passengers from Stanton under Bardon and Thornton to doctors appointments at Markfield Medical Centre. Passengers will be taken to collect prescriptions from the chemist before being taken home.