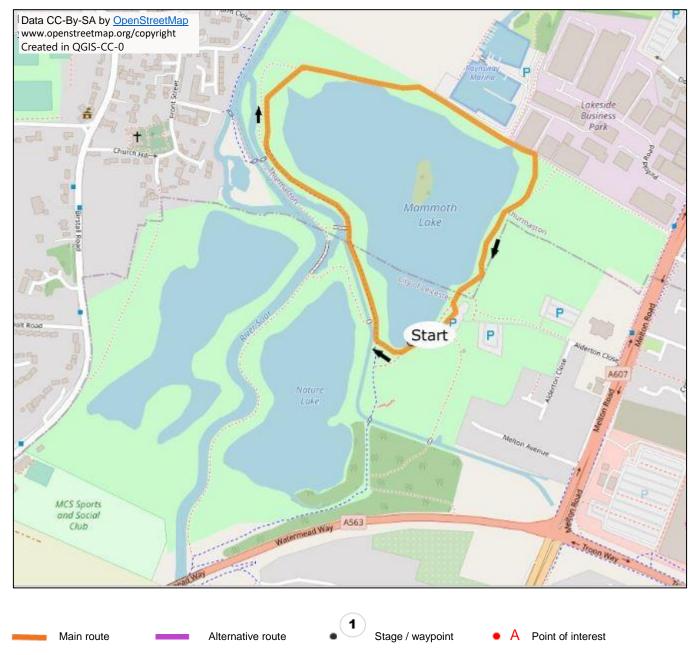

## Watermead Country Park South - Mammoth Lake route

Start location: Watermead Country Park South car park, Alderton Close, off Melton Road.

Time taken: 30 minutes (approximately, steady pace); Distance: 1 miles 1.6 km Circular

## **Description:**

A circular walk around Mammoth Lake in Watermead Country Park which follows the route taken by wildlife expert Dave in his wildlife video:

www.choosehowyoumove.co.uk/walking/walkinspiration

\*Time is calculated at a steady pace of 2mph

**Safety tips:** Watch for cyclists – some sections are shared cycle paths. Parts of Watermead Country Park can be prone to flooding (especially in autumn and winter) and some paths may be impassable then.