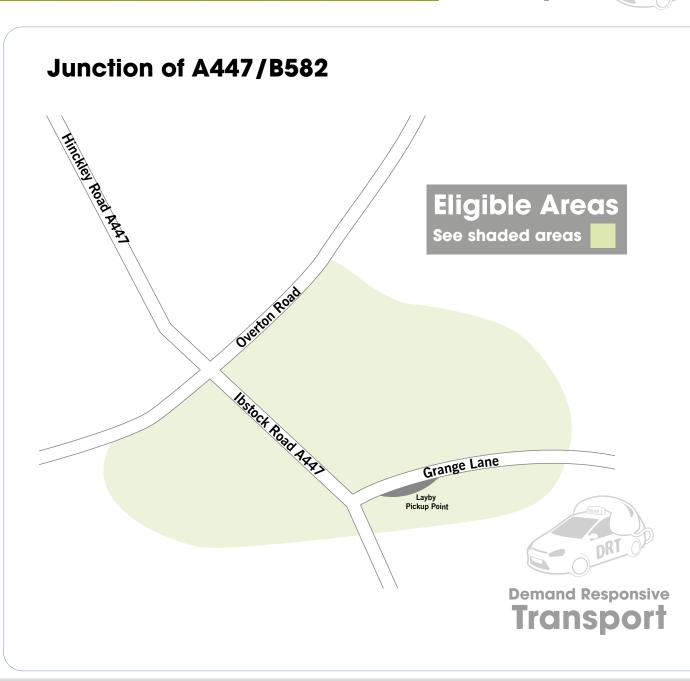

ille Cabs





THURSDAY ONLY

| From                               | То                              | Depart<br>(approx) |
|------------------------------------|---------------------------------|--------------------|
| Layby,<br>Junction of<br>A447/B582 | Ibstock,<br>Co-op/Surgery       | 0945               |
| Return From                        | То                              | Depart<br>(approx) |
| Ibstock,<br>Co-op/<br>Surgery      | Layby, Junction<br>of A447/B582 | 1130               |

To book your seat and pick up point simply call Coalville Cabs on

## 01530 833800

(by 5pm the day before you wish to travel).

This service is provided primarily for residents. If you are not a resident and wish to travel on the service please contact the operator to enquire about availability.