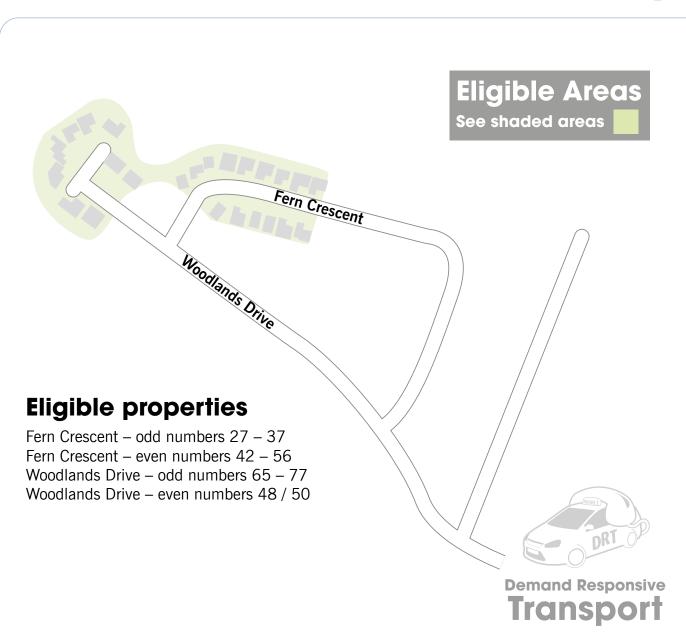

## **Comments & Suggestions**

Sustainable Travel Group 0116 305 0002 (Mon-Fri 8am-5pm)

All of the information is correct at the time of being printed but may be subject to change.

Service for certain households on **Woodlands Drive &** Fern Crescent in Groby

## Transport from certain households on Woodlands Drive & Fern Crescent in Groby to Groby village centre and the GP practice in Glenfield