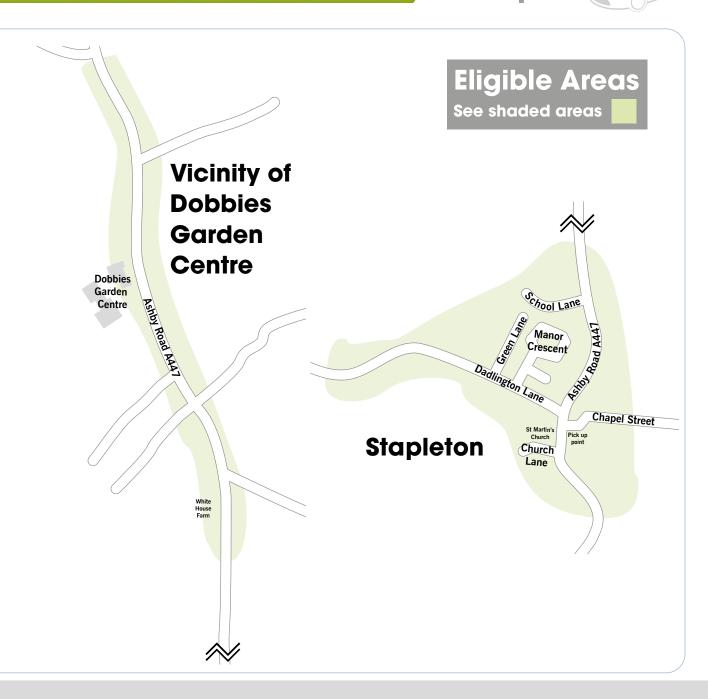

> Stapleton / Properties in the vicinity of Dobbies Garden Centre (formally Woodlands Nursery) to Barwell.

**TUESDAYS, THURSDAYS & SATURDAYS** 

Operated by Premier Taxis

Transport from Stapleton / Properties in the vicinity of Dobbies Garden Centre (formally Woodlands Nursery) to Barwell.