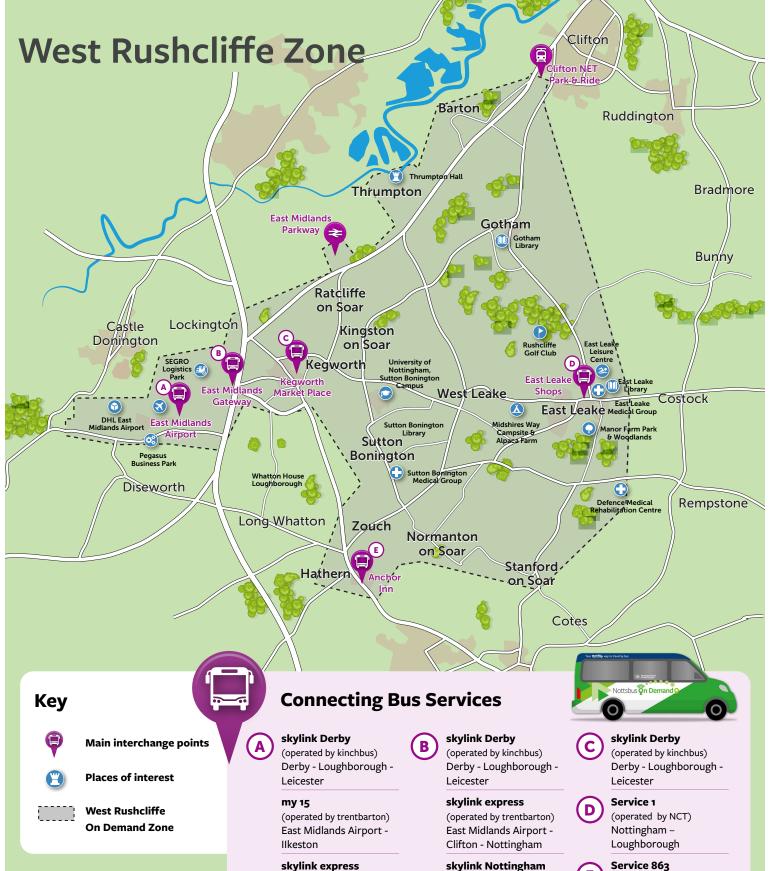

skylink express (operated by trentbarton)

East Midlands Airport -Clifton - Nottingham

skylink Nottingham (operated by trentbarton) Nottingham - Long Eaton - Coalville

Airway 9 (operated by Diamond Bus East Midlands) East Midlands Airport & Gateway -**Burton upon Trent** 

## skylink Nottingham

(operated by trentbarton) Nottingham - Long Eaton - East Midlands Gateway

Airway 9 (operated by Diamond Bus East Midlands) East Midlands Airport & Gateway -**Burton upon Trent** 

(operated by Nottsbus) Keyworth - Ruddington

## skylink Derby

(operated by kinchbus) Derby - Loughborough -Leicester

For more information about these services please visit:-

www.nctx.co.uk www.trentbarton.co.uk www.kinchbus.co.uk www.diamondbuses.com